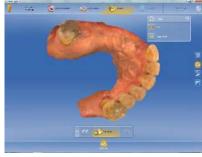

### **CEREC Omnicam**

The intraoral scanner is used to capture the same information as a traditional impression but with:

- No mess
- No waste
- No gagging
- More accuracy, and
- Less time in the dental chair

#### 1. Appointment #1

An Intra Oral Scan takes a digital scan of the soft tissue and teeth

A CBCT Scan takes a digital scan of the bone.