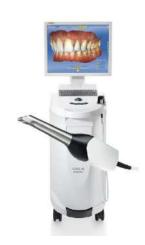

### **CEREC Omnicam**

The intraoral scanner is used to capture the same information as a traditional impression but with:

- No mess
- No waste
- No gagging
- More accuracy, and
- Less time in the dental chair