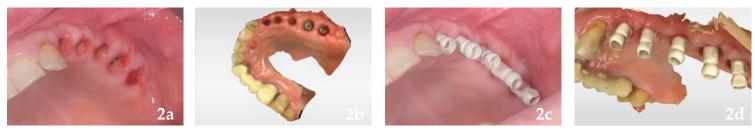

# **Digital Workflow: Restorative Part 1 - Impression**

Healing abutments removed (2a) to scan arch using Primescan (2b). Scan bodies inserted into implant (2c) and scanned (2d). Opposing arch and buccal bite also scanned (not pictured). Scans sent to Dentsply Sirona Implants for design of Atlantis<sup>®</sup> abutments and crowns.