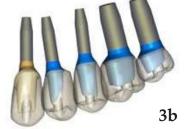

# **Restorative Part 2 - Implant Abutment and Crown Design**

Atlantis<sup>®</sup> Editor software showing abutment and crown design in various views (3a, 3b, 3c). Case is reviewed, changes made and then submitted for manufacturing.