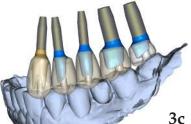

# **Restorative Part 2 - Implant Abutment and Crown Design**

Atlantis<sup>®</sup> Editor software showing abutment and crown design in various views (3a, 3b, 3c). Case is reviewed, changes made and then submitted for manufacturing.