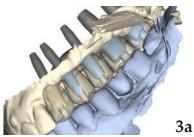

# **Restorative Part 2 - Implant Abutment and Crown Design**

Atlantis<sup>®</sup> Editor software showing abutment and crown design in various views (3a, 3b, 3c). Case is reviewed, changes made and then submitted for manufacturing.