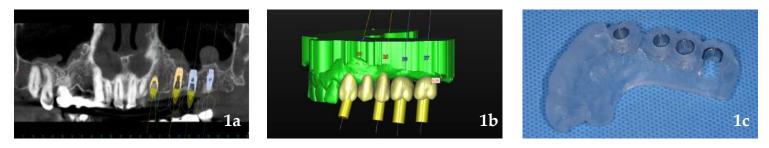

# **Digital Workflow: Surgical**

CBCT scan (DICOM) and Primescan (STL) files are merged in Simplant® to plan guided-surgery surgical guide (1c). Implants were placed. An additional implant was placed (free hand) to accommodate the patient's request for individual teeth.